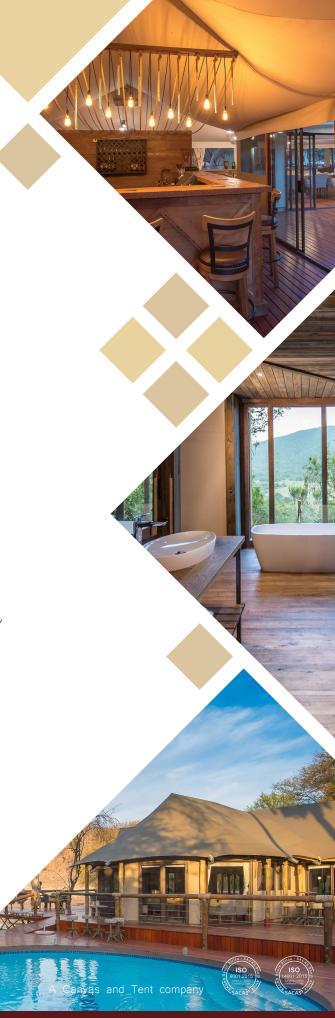

### Unique tent features

- Up to four-layered roof to optimise ventilation
- Galvanised, powder coated or stainless steel frames
- Durable Riptech™ canvas body (550gsm)
- Large shade-net windows with outer storm flaps
- Velcro zipper doors for easy maintenance
- Body poles and webbing straps
- UV resistant, rot proof and waterproof canvas material
- Insulated/blockout canvas
- Fire retardant canvas
- Customizable

## Fully integrated turnkey solution

- Project management
- Camp planning and concept design
- Tent manufacture
- Site preparation
- Construction
- Installation
- Air conditioning
- Waste water drainage system
- Potable water system
- Flooring and decking
- Interior design
- Maintenance training
- · Back-of-house solutions such as staff accommodation, kitchens, laundry and storage
- Basic civils
- Electrical distribution system
- Power generation or on grid
- Transport and logistics